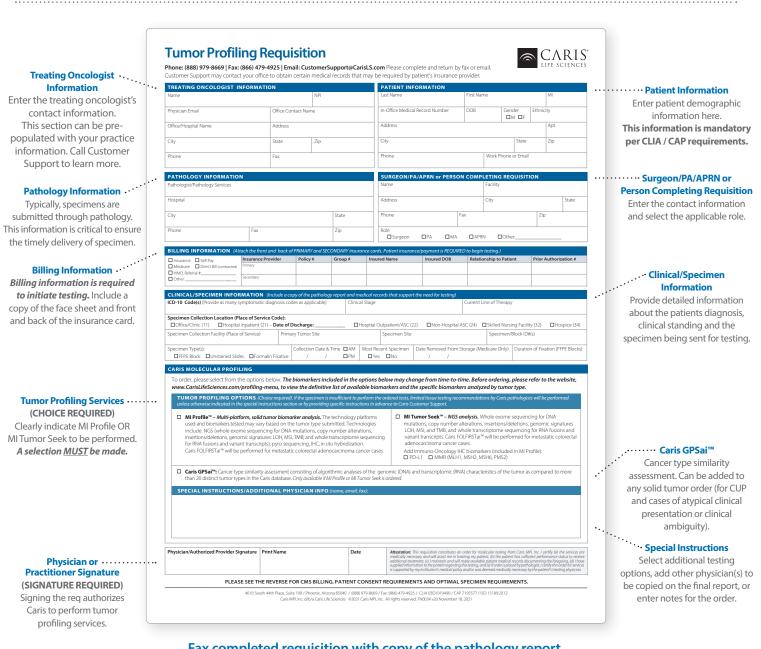

## **2** Complete Requisition

Send

**Documentation** 

**Complete ALL fields on the requisition form**, following the instructions on the reverse of this document.

The requisition must have the signature of either the treating physician, pathologist or authorized practitioner signature requesting Caris molecular profiling.

Note: If a surgical procedure is planned to collect specimen, provide the anticipated specimen information, date and time of procedure and the location/facility information.

Gather additional documentation needed for the completion of testing

- Patient Insurance Information
- Pathology Report
- Clinical History (e.g. 90-Day Clinical History, Physical Exams, and Other Notes: Daily Progress, Treatment, Doctors and Office)

**Send the completed** *Tumor Profiling Requisition*, **patient insurance information**, **pathology report and clinical history** to Caris. Fax the documents to Customer Support (866) 479-4925 or upload the items into MI Portal.

Note: If provided documentation is incomplete, Customer Support may contact your office to obtain missing information.

**Prepare the specimen** as outlined on the back of the *Tumor Profiling Requisition*. Place both the specimen and the completed requisition in the shipper kit provided. Contact Customer Support (888) 979-8669 to arrange pick-up, or ship out with daily FedEx or UPS shipment.

## **Tumor Profiling Requisition**

Instructions for completing the Tumor Profiling Requisition are outlined below. These instructions are provided as a general overview, please contact Customer Support (888) 979-8669 for additional details.

Fax completed requisition with copy of the pathology report, clinical history and insurance information to (866) 479-4925.

LIFE